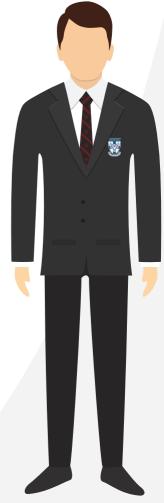

## Uniform

Shirt, plain white, loose fitting

Blazer, black with school logo

House tie, must be worn with six visible stripes

Trousers, plain black, full length, waist high, tailored

Skirt, plain black, knee length, flared, pleated or A line

Shoes, plain black, leather or leather look, polishable

| Jewellery /<br>Piercing | One small, metal stud may be worn in each ear. No other jewellery or studs in body should be worn                   |
|-------------------------|---------------------------------------------------------------------------------------------------------------------|
| Makeup                  | Makeup must not be worn or brought into school. False eyelashes, painted or dyed eyebrows are not permitted.        |
| Hairstyles              | Extremes of unnatural hair colour will not be accepted. Stripe/patterns, mohican or mohawkstyles are not permitted. |
| Nails                   | Varnish, acrylic, artificial, gel and any other nail enhancements are not permitted.                                |