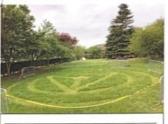

the sign to have a closer look. The stime actually looked poisonous!

Later we ventured outside to have a doser look, there was an enormous pattern that looked like a peace sign. Mrs Lucid's Mrs Hornby's Mrs Simond's and Mrs Hornby's class were trembeling with sear But soon people, calmed down and showed a bit of prayery.

#### 🐷 The Benshurst Daily 🐷

Yesterday evening at 20:30 the police attended Penshurst Primary Sichoo and they noticed a seculiar

Crop circle discovered at Penshunt Primary School

made by a diguerent. CCTV congimes that there