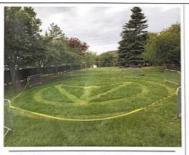

the sign to have a closer look. The stime actually looked poisonous!

Later we ventured outside to have a doser look, there was an enormous pattern that looked like a peace sign. Mrs Lucid's Mrs Hornby's Mrs Simond's and Mrs Hornby's class were trembeling with sear But soon people, calmed down and showed a bit of prayery.

#### 🐷 The Benshurst Daily 🐷

Yesterday evening at 20:30 the police attended Penshurst Primary Sichoo and they noticed a seculiar

Crop circle discovered at Penshunt Primary School

made by a diguerent. CCTV congimes that there