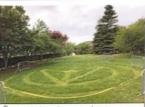

the sign to have a closer look. The stime actually looked poisonous!

Later we ventured outside to have a doser look, there was an enormous pattern that looked like a peace sign. Mrs Lucid's Mrs Hornby's Mrs Simond's and Mrs Hornby's class were trembeling with sear But soon people, calmed down and showed a bit of prayery.

#### 🐷 The Benshurst Daily 🐷

Yesterday evening at 20:30 the police attended Penshurst Primary Sichoo and they noticed a seculiar

Crop circle discovered at Penshunt Primary School

made by a diguerent. CCTV congimes that there