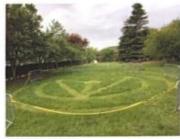

the sign to have a closer look. The stime actually looked poisonous!

Later we ventured outside to have a doser look, there was an enormous pattern that looked like a peace sign. Mrs Lucid's Mrs Hornby's Mrs Simond's and Mrs Hornby's class were trembeling with sear But soon people, calmed down and showed a bit of prayery.

#### 🐷 The Benshurst Daily 🐷

Yesterday evening at 20:30 the police attended Penshurst Primary Sichoo and they noticed a seculiar

Crop circle discovered at Penshunt Primary School

made by a diguerent. CCTV congimes that there