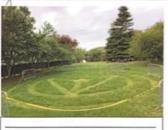

the sign to have a closer look. The stime actually looked poisonous!

Later we ventured outside to have a doser look, there was an enormous pattern that looked like a peace sign. Mrs Lucid's Mrs Hornby's Mrs Simond's and Mrs Hornby's class were trembeling with sear But soon people, calmed down and showed a bit of prayery.

#### 🐷 The Benshurst Daily 🐷

Yesterday evening at 20:30 the police attended Penshurst Primary Sichoo and they noticed a seculiar

Crop circle discovered at Penshunt Primary School

made by a diguerent. CCTV congimes that there