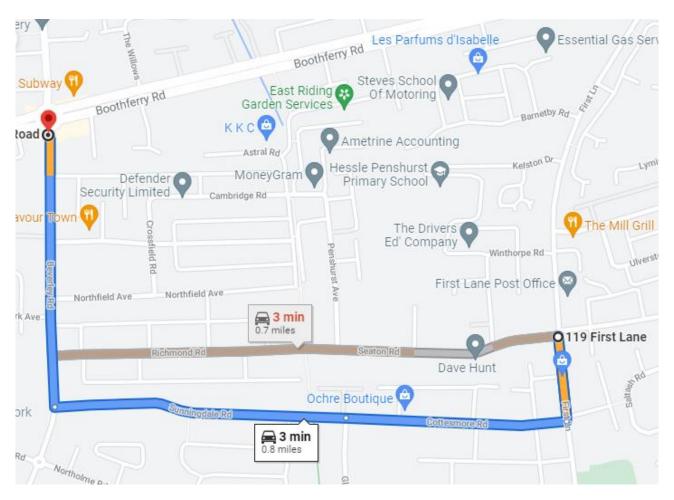

## **Bus Route / Diversion - Updated Information**

We have received information from East Yorkshire Motor Services that there is a change to the H3 service. The diversion route is the blue line shown below:

Please turn left out of Bethune Avenue onto First Lane, right onto Cottesmore Road/Sunningdale Road, right onto Beverley Road and up to Darley's Roundabout at which point the service resumes normal route. The reverse applies for the afternoon journey.