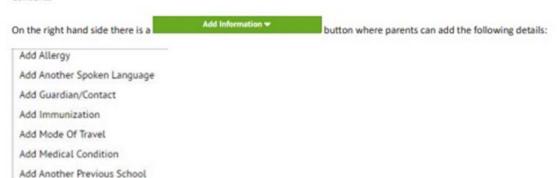

## Set Consent

Below Notices is Student Details showing Name, Sex, DOB, Ethnicity, Religion, Language, Service Child (all are editable except DOB and service child).

Then Student Contact details (address)
Family, Guardians & Contacts
Mode of Travel to School
Meal Preference & Dietary requirements
Previous schools (this can be switched off in app settings)
Medical
Consents